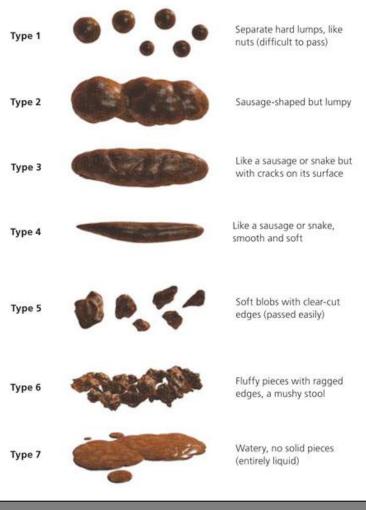

## **DAILY STOOL CHART**

| DATE:<br>Time | Consistency<br>Bristol stool<br>chart 1-7 | Quantity | Blood  | Mucus  | Odour &<br>colour | Initial |
|---------------|-------------------------------------------|----------|--------|--------|-------------------|---------|
| 10:50         | 7                                         | large    | X<br>X | √<br>X | Offensive green   | AS      |
| 14:00         | 3                                         | Normal   | X      | X      | None              | GB      |
|               |                                           |          |        |        |                   |         |
|               |                                           |          |        |        |                   |         |
|               |                                           |          |        |        |                   |         |
|               |                                           |          |        |        |                   |         |
|               |                                           |          |        |        |                   |         |
|               |                                           |          |        |        |                   |         |
|               |                                           |          |        |        |                   |         |
|               |                                           |          |        |        |                   |         |
|               |                                           |          |        |        |                   |         |
|               |                                           |          |        |        |                   |         |
|               |                                           |          |        |        |                   |         |

Diarrhoea definition: 3 episodes of Type 6 or 7 stool in a 24 hour period. Type 5 may also be significant in C.Diff infection. Consider stool specimens for residents with unexplained diarrhoea to identify or exclude an infectious cause